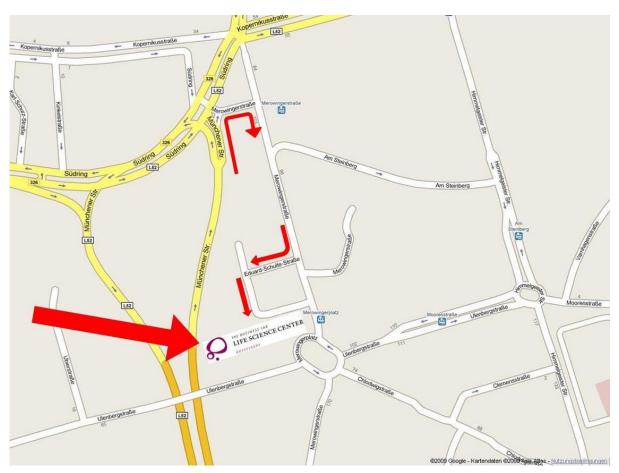

Travelling on the A57 or A59: At the motorway junction 'Düsseldorf-Süd' join the A46 in the direction of Düsseldorf/Neuss. Leave the A46 at the junction 'Düsseldorf Bilk/Hafen'. Immediately before the first set of traffic lights, turn right into Merowingerstrasse. After approximately 500m turn right into Eduard-Schulte-Straße. Follow the street to the left and drive straight towards the entrance of the parking garage. **Please use the visitors' parking spaces on the first basement floor.** From here you will find signs to lead you to the Conference Rooms. **Please use entrance C or D.** In case the entrance to the parking garage is closed, please ring at "Centermanagement".